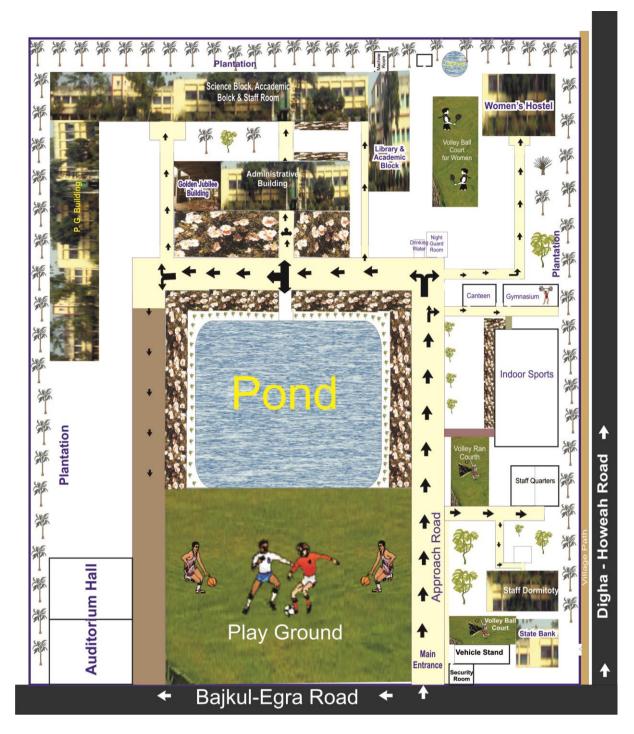

The college campus has an area of approximately 12 acre with a big tank and two play ground in-front of it. At present it has the following infrastructural facilities:

- a) One huge stately three storied building and two storied building with huge space.
- b) Administrative building
- c) Central library and departmental library
- d) Gymnasium with multi Gym and other facilities
- e) Two staff quarters
- f) One Womens' hostel
- g) Teachers dormitory
- h) Indoor sports facilities
- i) Seminar room
- j) Large numbers of computers, Printer, scanner with internet facilities
- k) PG building
- 1) Vehicle stand
- m) Canteen
- n) Xerox machine
- o) Drinking water facilities
- p) Cheap stores
- q) LCD projector, Over head projector
- r) Large numbers of Laboratory equipments
- s) Large numbers of sports material etc.
- t) Spacious common room both for Boys and girls.
- u) State Bank with campus.

9

| Location *                | Rural              |
|---------------------------|--------------------|
| Campus area in sq. mts.   | 48,563.33 sq. mts. |
| Built up area in sq. mts. | 6,268.15 sq. mts.  |

<sup>(\*</sup> Urban, Semi-urban, Rural, Tribal, Hilly Area, Any others specify)

10. Facilities available on the campus (Tick the available facility and provide numbers or other details at appropriate places) or in case the institute has an agreement with other agencies in using any of the listed facilities provide information on the facilities covered under the agreement.

#### **Auditorium/seminar complex with infrastructural facilities:**

- a) One Seminar hall with a seating capacity of 350 persons along with lighting and proper ventilation is available.
- b) Indoor Auditorium.
- c) Under construction auditorium

#### **Sports facilities:**

a) Play ground: Courts for outdoor games like volley ball court (two), play ground (two), hand ball and badminton are available in the open ground in front of the college for the practice of football, Cricket and Athletics.

- b) Indoor games: The College has facilities for indoor disciplines like Table Tennis, basket ball, badminton, Chess and Carrom.
- ❖ Swimming pool: Not available. But we have a big tank inside the college campus. Some students use it for their swimming practices. Swimming competitions are occationally held here.
- ❖ Gymnasium: The College has a well equipped gymnasium with basic equipments andmulti gym facilities for physical fitness and we have a Physical Education department.
  - **Hostel:** We have women's hostel catering to all the requirements of the female students.
    - a) Residential facilities for teaching and non-teaching staff (give numbers available cadre wise): We have two staff quarters for the staff and the Principal. The college has also a teachers' dormitory.
    - **b) College canteen** functioning in the campus provides food at a concessional rate.
    - c) **Health Centre:** No separate health centre is functioning inside the campus. Nevertheless, the institution makes use of the services of the nearby Government Community Health Centre and Nursing home which is located 100 miters from the campus and provides help in case of medical emergencies. First Aid boxes are available.

#### **\*** Facilities:

- a) **Book shops:** A stationery store is functioning in the campus of the college, which supplies text books and office and college stationery items and also provides photocopying facility.
- b) **Bank:** State bank of India is located inside the college campus.
- c) **Post office:** Nil
- ❖ Transport facilities to cater to the students and staff: College does not offer any transport facilities to the students and staff.
- ❖ Animal house: Not available properly. But we have a room for experiment of research works.
- **Biological waste disposal:** Not available properly.
- ❖ Generator or other facility for management/regulation of electricity and voltage: All the departments have separate UPS for the electrical equipments to protect them from voltage fluctuations. The college has a three-phase electrical connection with own 100kv transformer. A 25 KVA generator (DG) is available college for use in emergency situations. Lightning arrestor has been erected in the main building to safe guard the valuable electrical and electronic equipments.
- **Solid waste management facility:** Not available