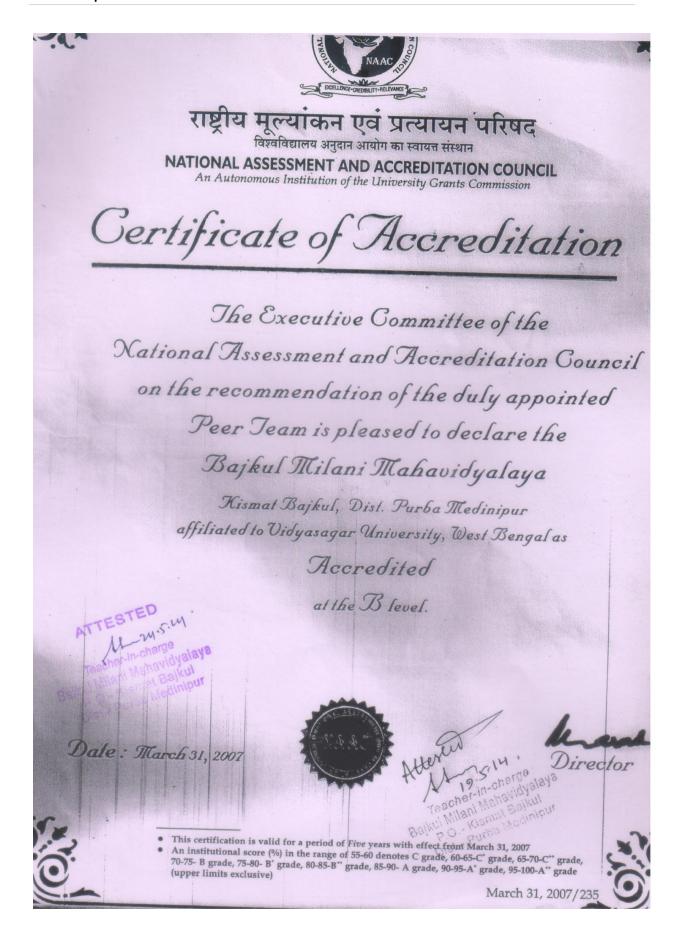

Bajkul Milani Mahavidyalaya is an institution accredited by NAAC at 'B' level in month of March, 2007 successfully. Now the college has applied for reaccreditation to the appropriate authority.

The results of the students in the consecutive University examinations are consistently very good. The departmental teachers try their best for better achievements by the students in the University examinations.