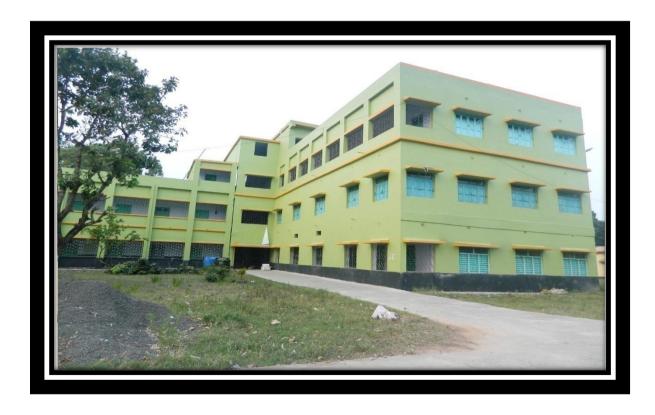

The college campus has an area of approximately 12 acre with a big tank and two play ground in-front of it. At present it has the following infrastructural facilities:

- a) One huge stately three storied building and two storied building with huge space.
- b) Administrative building
- c) Central library and departmental library
- d) Gymnasium with multi Gym and other facilities
- e) Two staff quarters
- f) One Womens' hostel
- g) Teachers dormitory
- h) Indoor sports facilities
- i) Seminar room
- j) Large numbers of computers, Printer, scanner with internet facilities
- k) PG building
- 1) Vehicle stand
- m) Canteen
- n) Xerox machine
- o) Drinking water facilities
- p) Cheap stores
- q) LCD projector, Over head projector
- r) Large numbers of Laboratory equipments
- s) Large numbers of sports material etc.
- t) Spacious common room both for Boys and girls.
- u) State Bank with campus.