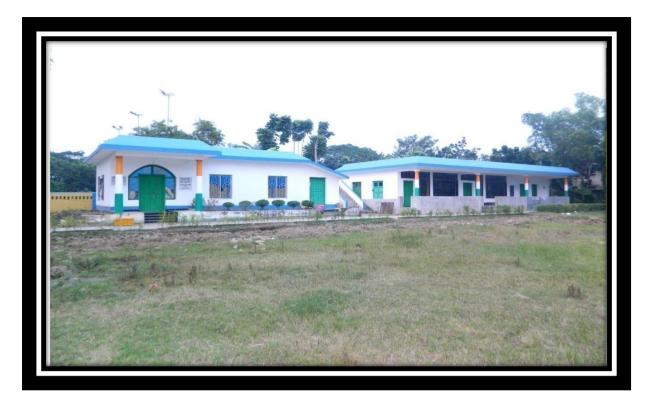

The college campus has an area of approximately 12 acre with a big tank and two play ground in-front of it. At present it has the following infrastructural facilities:

- a) One huge stately three storied building and two storied building with huge space.
- b) Administrative building
- c) Central library and departmental library
- d) Gymnasium with multi Gym and other facilities
- e) Two staff quarters
- f) One Womens' hostel
- g) Teachers dormitory
- h) Indoor sports facilities
- i) Seminar room
- j) Large numbers of computers, Printer, scanner with internet facilities
- k) PG building
- 1) Vehicle stand
- m) Canteen
- n) Xerox machine
- o) Drinking water facilities
- p) Cheap stores
- q) LCD projector, Over head projector
- r) Large numbers of Laboratory equipments
- s) Large numbers of sports material etc.
- t) Spacious common room both for Boys and girls.
- u) State Bank with campus.