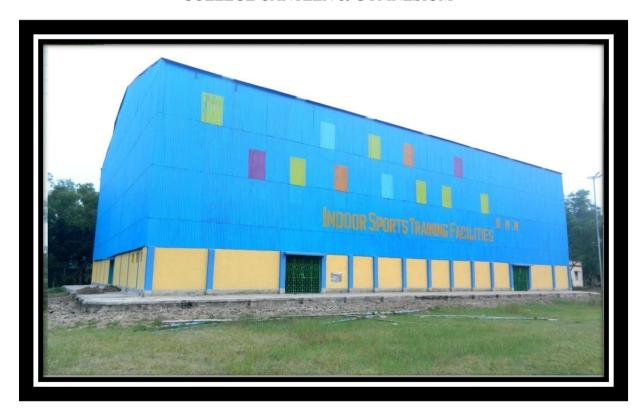

The college campus has an area of approximately 12 acre with a big tank and two play ground in-front of it. At present it has the following infrastructural facilities:

- a) One huge stately three storied building and two storied building with huge space.
- b) Administrative building
- c) Central library and departmental library
- d) Gymnasium with multi Gym and other facilities
- e) Two staff quarters
- f) One Womens' hostel
- g) Teachers dormitory
- h) Indoor sports facilities
- i) Seminar room
- j) Large numbers of computers, Printer, scanner with internet facilities
- k) PG building
- 1) Vehicle stand
- m) Canteen
- n) Xerox machine
- o) Drinking water facilities
- p) Cheap stores
- q) LCD projector, Over head projector
- r) Large numbers of Laboratory equipments
- s) Large numbers of sports material etc.
- t) Spacious common room both for Boys and girls.
- u) State Bank with campus.